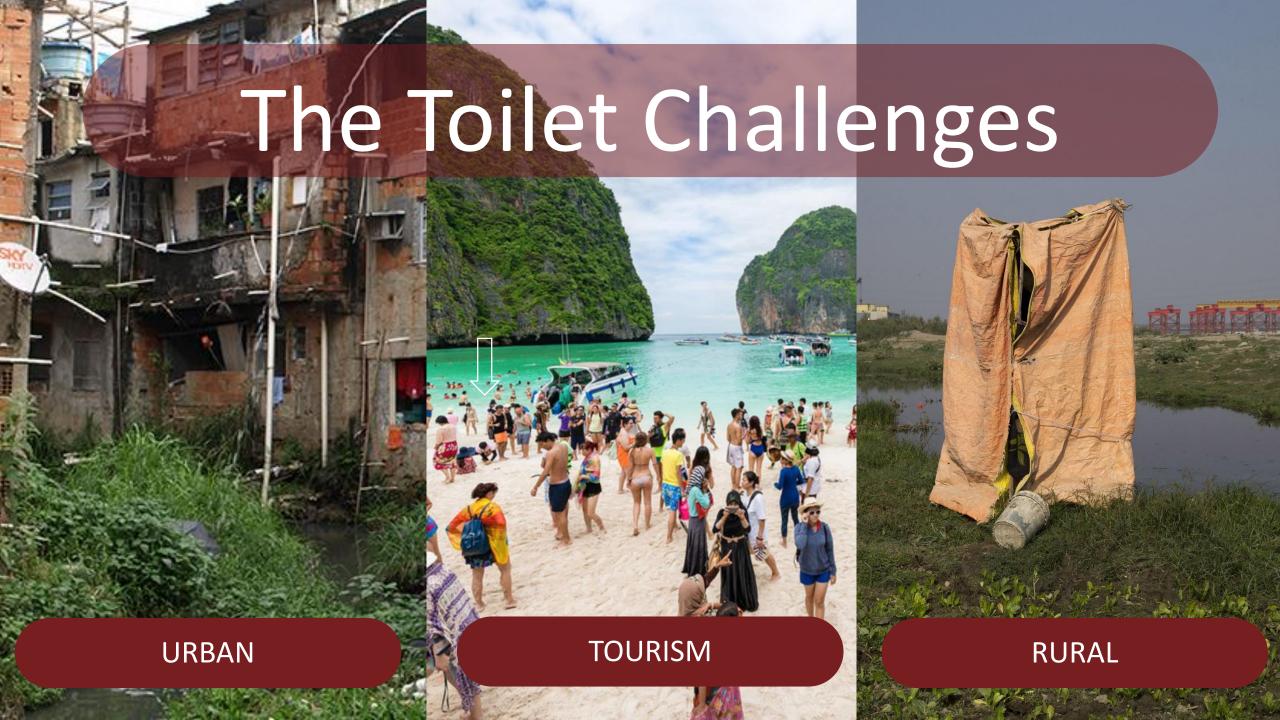

## **ESGOTÔMETRO**

**DESDE 1º DE JANEIRO DE 2019 ATÉ O MOMENTO** 

**FORAM DESPEJADAS** 

1.801.445,838

PISCINAS OLÍMPICAS DE ESGOTO NA NATUREZA

POR DIA SÃO 5.639 PISCINAS OLÍMPICAS DE ESGOTO SEM TRATAMENTO DESPEJADAS NA NATUREZA

#TODOSPELO SANEAMENTO